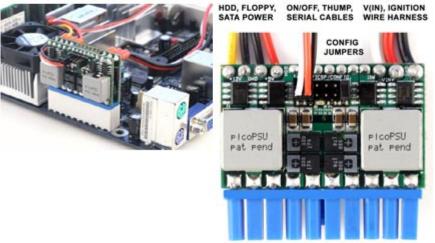

M3-ATX comes equipped with ATX, HDD and Floppy cable harness, jumpers, faston connectors and 2 pin cables for motherboard ON/OFF switch. Just connect it to your 12V car / boat / RV battery and power up your PC.